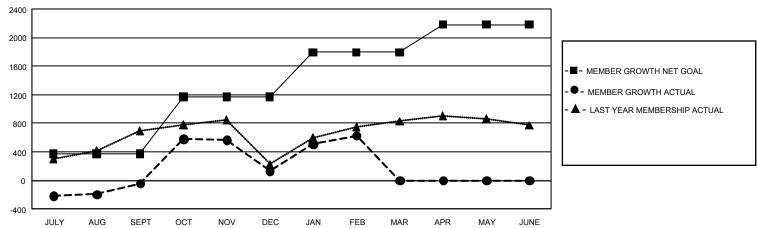

## GOALS AND ACTUAL MEMBERS CUMULATIVE

| DROPPED CLUBS: 0 |   | 0 CLUBS OF 0 ADDED 1 OR MORE NEW<br>MEMBERS | GENDER DIS                      | 0 (100.00%) |   |
|------------------|---|---------------------------------------------|---------------------------------|-------------|---|
| DROPPED MEMBERS  |   |                                             | FEMALE                          | 0 (100.00%) |   |
| DECEASED         | 0 | CLICK HERE FOR CUMULATIVE                   | TOTAL FAMILY UNIT MEMBERS       |             | 0 |
| CLUB CANCELLED   | 0 | MEMBERSHIP DATA                             | FAMILY MEMBERS PAYING HALF DUES |             | 0 |
| OTHER            | 0 |                                             |                                 |             | 0 |
| TOTAL            | 0 |                                             |                                 |             |   |