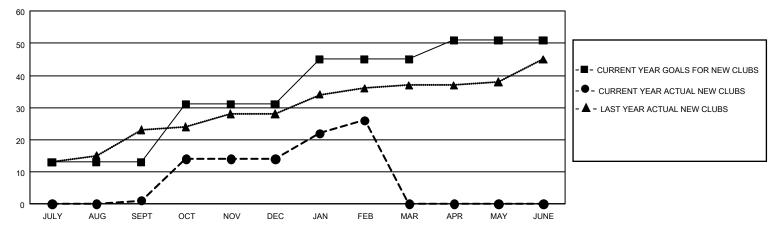

| JULY/AUG/SEPT         | - 1,125                  | 417                     | 436                                                |  |
| OCT/NOV/DEC           | 54            | 13        | 16            | OCT/NOV/DEC           | 2,385                    | 943                     | 726                                                |  |
| JAN/FEB/MAR           | 42            | 12        | 1             | JAN/FEB/MAR           | 1,875                    | 688                     | 132                                                |  |
| APR/MAY/JUNE          | 18            | 0         | 0             | APR/MAY/JUNE          | 1,155                    | 0                       | 0                                                  |  |

## GOALS AND ACTUAL NEW CLUBS CUMULATIVE



## GOALS AND ACTUAL MEMBERS CUMULATIVE



| DROPPED CLUBS: 0 |   | 0 CLUBS OF 0 ADDED 1 OR MORE NEW<br>MEMBERS | GENDER DIS                      | 0 (100.00%) |   |
|------------------|---|---------------------------------------------|---------------------------------|-------------|---|
| DROPPED MEMBERS  |   |                                             | FEMALE                          | 0 (100.00%) |   |
| DECEASED         | 0 | CLICK HERE FOR CUMULATIVE                   | TOTAL FAMILY UNIT MEMBERS       |             | 0 |
| CLUB CANCELLED   | 0 | MEMBERSHIP DATA                             | FAMILY MEMBERS PAYING HALF DUES |             | 0 |
| OTHER            | 0 |                                             |                                 |             | 0 |
| TOTAL